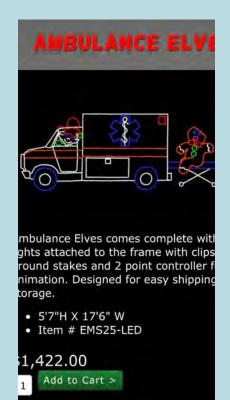

If you're excited to be a part of this initiative, please list which Christmas display you would like to purchase. Each display showcases a different display option with a price point.

Please note that the prices do not include signage or electrical, so an additional \$150 will be included to cover these essentials.