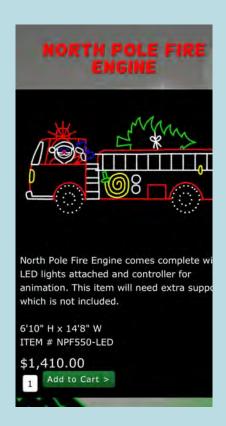

If you're excited to be a part of this initiative, please list which Christmas display you would like to purchase. Each display showcases a different display option with a price point.

Please note that the prices do not include signage or electrical, so an additional \$150 will be included to cover these essentials.