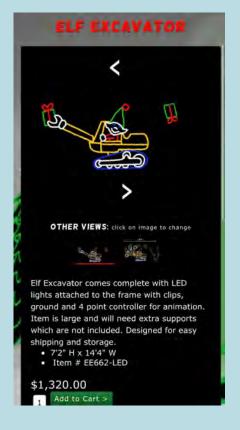

If you're excited to be a part of this initiative, please list which Christmas display you would like to purchase. Each display showcases a different display option with a price point.

Please note that the prices do not include signage or electrical, so an additional \$150 will be included to cover these essentials.