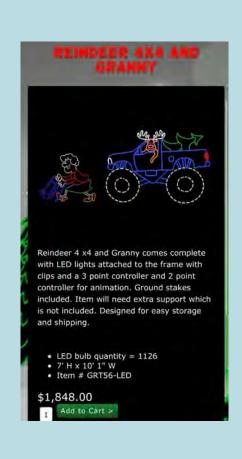

If you're excited to be a part of this initiative, please list which Christmas display you would like to purchase. Each display showcases a different display option with a price point.

Please note that the prices do not include signage or electrical, so an additional \$150 will be included to cover these essentials.