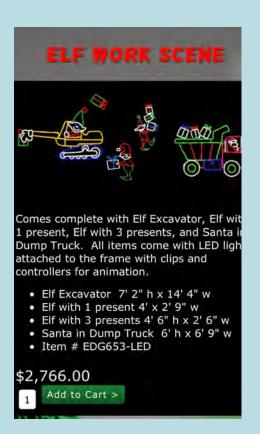

If you're excited to be a part of this initiative, please list which Christmas display you would like to purchase. Each display showcases a different display option with a price point.

Please note that the prices do not include signage or electrical, so an additional \$150 will be included to cover these essentials.