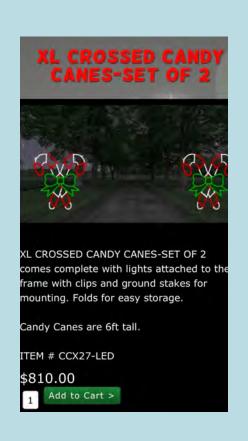

If you're excited to be a part of this initiative, please list which Christmas display you would like to purchase. Each display showcases a different display option with a price point.

Please note that the prices do not include signage or electrical, so an additional \$150 will be included to cover these essentials.