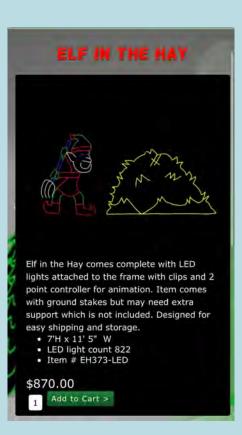

If you're excited to be a part of this initiative, please list which Christmas display you would like to purchase. Each display showcases a different display option with a price point.

Please note that the prices do not include signage or electrical, so an additional \$150 will be included to cover these essentials.