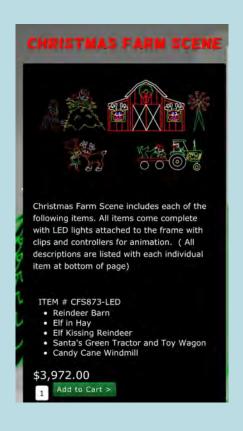

If you're excited to be a part of this initiative, please list which Christmas display you would like to purchase. Each display showcases a different display option with a price point.

Please note that the prices do not include signage or electrical, so an additional \$150 will be included to cover these essentials.