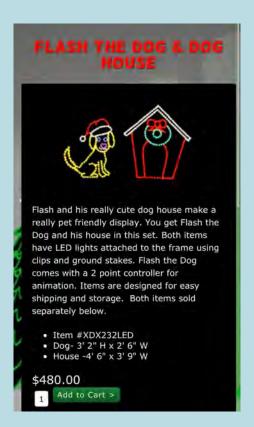

If you're excited to be a part of this initiative, please list which Christmas display you would like to purchase. Each display showcases a different display option with a price point.

Please note that the prices do not include signage or electrical, so an additional \$150 will be included to cover these essentials.