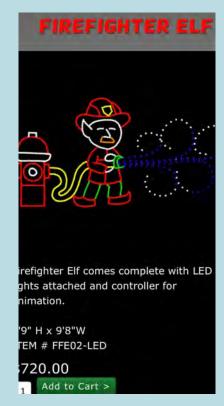

If you're excited to be a part of this initiative, please list which Christmas display you would like to purchase. Each display showcases a different display option with a price point.

Please note that the prices do not include signage or electrical, so an additional \$150 will be included to cover these essentials.