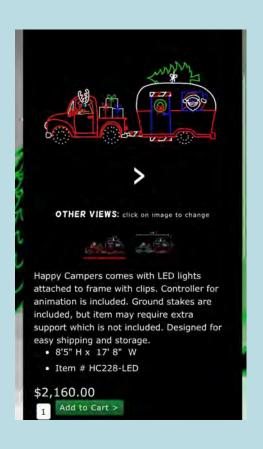

If you're excited to be a part of this initiative, please list which Christmas display you would like to purchase. Each display showcases a different display option with a price point.

Please note that the prices do not include signage or electrical, so an additional \$150 will be included to cover these essentials.