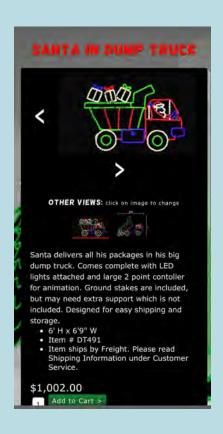

If you're excited to be a part of this initiative, please list which Christmas display you would like to purchase. Each display showcases a different display option with a price point.

Please note that the prices do not include signage or electrical, so an additional \$150 will be included to cover these essentials.