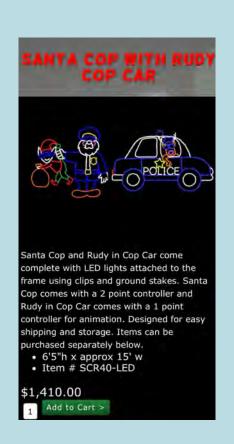

If you're excited to be a part of this initiative, please list which Christmas display you would like to purchase. Each display showcases a different display option with a price point.

Please note that the prices do not include signage or electrical, so an additional \$150 will be included to cover these essentials.